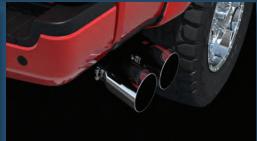

Billet Front Bumper Insert

Replacement Custom Grille with Custom Paint Billet Grille Insert

Dual Intake Ram Air FTX Hood (Full Replacement)
Painted Tuscany FTX Rear Bumper Cap
Painted Tuscany FTX Door Cladding
Painted Tuscany FTX Fender Flares
Painted Front Fender Vents
Polished SST Exhaust Tip
FTX Exterior Badging
Tuscany Exterior Badging