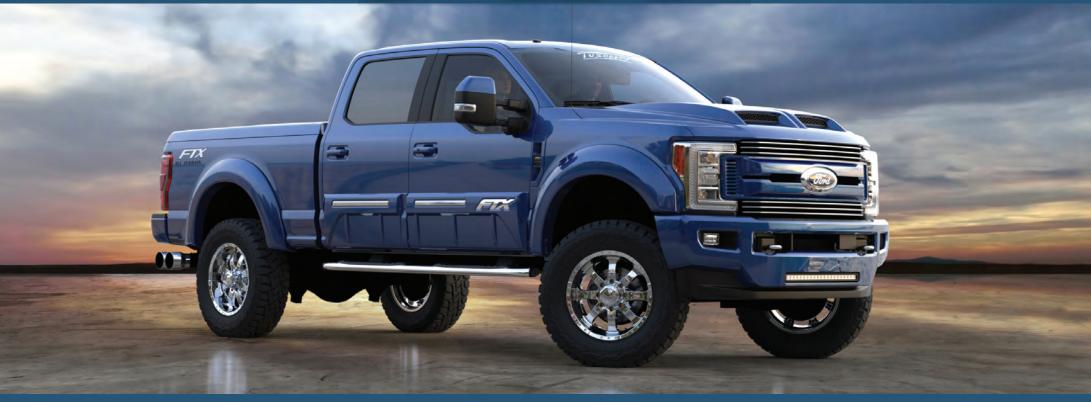

## STANDARD EXTERIOR PACKAGE FEATURES

20" Tuscany Exclusive Chrome Wheels
4 - Toyo 37"/13.5/R20 Tires
Suspension Lift by Tuscany
Heavy Duty Tuscany Performance Tuned Shocks
Dual Steering Stabilizers
Suspension Undercoating Protection
Tuscany Speedo Recalibrator
Front End Alignment

Tire Sensors Recalibrated
Power Deploying Steps with Lights & Rock Sliders
Chrome SST Strips on Rock Sliders

Painted Custom Front Bumper Cover with FTX Fascia LED Light Bar Integrated Into Front Bumper Cover (LED Lights for Off Road Use Only)

Billet Front Bumper Insert

Replacement Custom Grille with Custom Paint Billet Grille Insert

Dual Intake Ram Air FTX Hood (Full Replacement)
Painted Tuscany FTX Rear Bumper Cap
Painted Tuscany FTX Door Cladding
Painted Tuscany FTX Fender Flares
Painted Front Fender Vents
Polished SST Exhaust Tip
FTX Exterior Badging
Tuscany Exterior Badging

## STANDARD INTERIOR PACKAGE FEATURES

Carbon Fiber Dash, Door & Console Package
Carbon Fiber Steering Wheel Inserts
Limited Edition Numbered Plate
FTX Logo Carpeted Floor Mats
FTX Door Panel Logos
Factory Leather Seats w/ FTX embroidery in headrests
Deep Tinted Windows (50 State)
3 Year/36,000 Mile Warranty