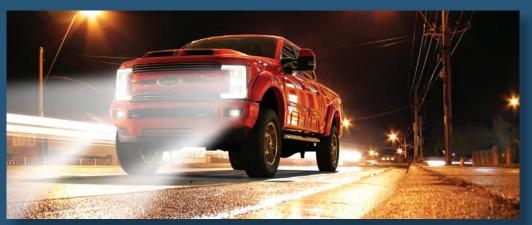

Tire Sensors Recalibrated
Power Deploying Steps with Lights & Rock Sliders
Chrome SST Strips on Rock Sliders

Painted Custom Front Bumper Cover with FTX Fascia LED Light Bar Integrated Into Front Bumper Cover (LED Lights for Off Road Use Only)

Billet Front Bumper Insert

Replacement Custom Grille with Custom Paint Billet Grille Insert

Dual Intake Ram Air FTX Hood (Full Replacement)
Painted Tuscany FTX Rear Bumper Cap
Painted Tuscany FTX Door Cladding
Painted Tuscany FTX Fender Flares
Painted Front Fender Vents
Polished SST Exhaust Tip
FTX Exterior Badging
Tuscany Exterior Badging