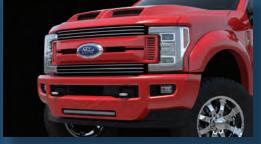

Tire Sensors Recalibrated
Power Deploying Steps with Lights & Rock Sliders
Chrome SST Strips on Rock Sliders

Painted Custom Front Bumper Cover with FTX Fascia LED Light Bar Integrated Into Front Bumper Cover (LED Lights for Off Road Use Only)

Billet Front Bumper Insert

Replacement Custom Grille with Custom Paint Billet Grille Insert

Dual Intake Ram Air FTX Hood (Full Replacement)
Painted Tuscany FTX Rear Bumper Cap
Painted Tuscany FTX Door Cladding
Painted Tuscany FTX Fender Flares
Painted Front Fender Vents
Polished SST Exhaust Tip
FTX Exterior Badging
Tuscany Exterior Badging