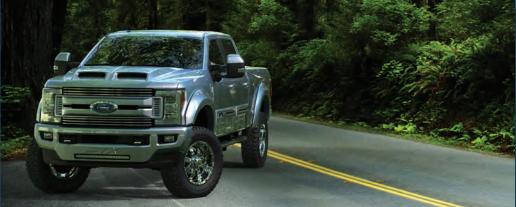

Tire Sensors Recalibrated
Power Deploying Steps with Lights & Rock Sliders
Chrome SST Strips on Rock Sliders

Painted Custom Front Bumper Cover with FTX Fascia LED Light Bar Integrated Into Front Bumper Cover (LED Lights for Off Road Use Only)

Billet Front Bumper Insert

Replacement Custom Grille with Custom Paint Billet Grille Insert

Dual Intake Ram Air FTX Hood (Full Replacement)
Painted Tuscany FTX Rear Bumper Cap
Painted Tuscany FTX Door Cladding
Painted Tuscany FTX Fender Flares
Painted Front Fender Vents
Polished SST Exhaust Tip
FTX Exterior Badging
Tuscany Exterior Badging